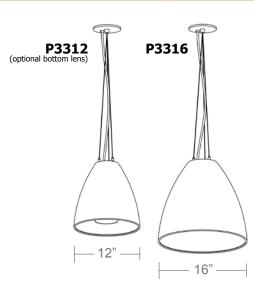

# optics

### standard housing

.063" anodized satin haze finish to reduce lamp image.

### painted housing

additional .020" segmented aluminum reflector insert in diffuse 949MD haze finish to reduce lamp image.

### electrical

factory installed, thermally protected, class P, electronic fluorescent ballast. see submittal at www.**impact**ltg.com for a current listing of lamping and control options. white power cord is standard with other color options listed on the submittal.

### mounting

5" dia. spun steel canopy in satin white with 6ft stainless steel cable tripod and field adjustable grippers that allow for exact AFF mounting heights.

### finish

standard is clear satin anodized finish. optionally, select from standard powder coat paint finishes or specify RAL# for custom colors.









bul.it™

**Powder Coat Paint Finishes** 

| MW matte white     | TW textured white    | AW antique white     |
|--------------------|----------------------|----------------------|
|                    |                      | and the second       |
| SM silver metallic | SS satin silver      | AP anodized paint    |
|                    |                      |                      |
| TG textured gray   | SG steel gray        | SB satin black       |
|                    |                      |                      |
| BM brass metallic  | AG antique gold      | CM copper metallic   |
| CP champagne       | LB light bronze      | BS bronze satin      |
|                    |                      | Bo bronze sutin      |
|                    |                      |