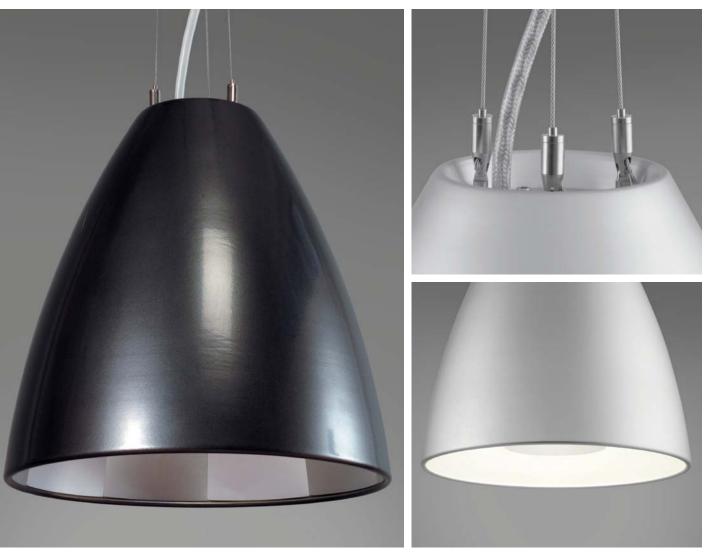

#### housing

precision CNC spun .063" aluminum parabolic housing with rolled bottom edge for added strength and matte anodized finish standard. optional powder coat paint finishes require the addition of a segmented matte anodized insert.

### socket platform

.063" spun aluminum powder coat painted high reflective white.

**bottom lens** (optional)

.125" frosted acrylic with lamp access hole. concave or convex reversible installation.

### mounting

5" dia. spun steel canopy in satin white with 6ft stainless steel cable tripod and field adjustable grippers that allow for exact AFF mounting heights.